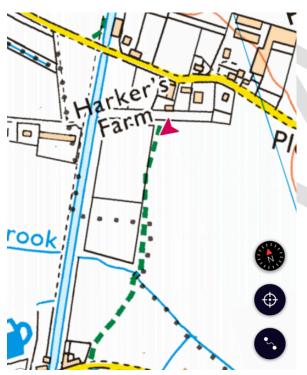

# HALSALL PARISH COUNCIL

Members of the Parish Council are summoned to attend the Meeting of Halsall Parish

|    |     |    | on Wednesday 11th December at 7:30 pm at Memorial Hall, Halsall Road.                                     |  |  |  |  |  |  |
|----|-----|----|-----------------------------------------------------------------------------------------------------------|--|--|--|--|--|--|
| 1. |     |    | Introductions and Apologies for Absence                                                                   |  |  |  |  |  |  |
| •  |     |    |                                                                                                           |  |  |  |  |  |  |
| 2. |     |    | Declarations of Interest                                                                                  |  |  |  |  |  |  |
|    |     |    |                                                                                                           |  |  |  |  |  |  |
| 3. |     |    | Open Forum                                                                                                |  |  |  |  |  |  |
|    | 3.1 |    | West Lancs Borough Councillors                                                                            |  |  |  |  |  |  |
|    | 3.2 |    | Open Public Forum                                                                                         |  |  |  |  |  |  |
| 4. |     |    | To confirm and sign the Minutes of the meeting held on 13th November                                      |  |  |  |  |  |  |
| 5. |     |    | Discuss and agree on any matters arising from Parish Clerk's Report                                       |  |  |  |  |  |  |
|    | 5.1 |    | Update on Remembrance Sunday                                                                              |  |  |  |  |  |  |
|    | 5.2 |    | DHSC Defibrillator Grant (c. £750)                                                                        |  |  |  |  |  |  |
| 6. |     |    | To receive reports from Representatives to outside Bodies and discuss and agree upon any actions arising; |  |  |  |  |  |  |
|    | 6.1 |    | Lancashire Association of Local Councils (LALC)                                                           |  |  |  |  |  |  |
|    |     |    | Cllrs R Brookfield, M Lyons                                                                               |  |  |  |  |  |  |
|    | 6.2 |    | Ormskirk Foundation Trust                                                                                 |  |  |  |  |  |  |
|    |     |    | Cllr A Timon                                                                                              |  |  |  |  |  |  |
|    | 6.3 |    | Shirdley Hill Community Association                                                                       |  |  |  |  |  |  |
|    | -   |    | Cllrs N McCarthy-Thomason & J Ferguson                                                                    |  |  |  |  |  |  |
|    | 6.4 |    | St Cuthbert's Church Committee                                                                            |  |  |  |  |  |  |
|    |     |    | Cllr M Schofield                                                                                          |  |  |  |  |  |  |
| 7. |     |    | To receive reports from Working Groups and agree upon any actions arising;                                |  |  |  |  |  |  |
|    | 7.1 |    | Finance                                                                                                   |  |  |  |  |  |  |
|    |     |    | Cllrs. M Lyons, E Wright, A Timon, and K Wright                                                           |  |  |  |  |  |  |
|    | -   | a) | To Review 1st Draft of 2025/26 Budget and Precept proposal.                                               |  |  |  |  |  |  |
|    |     | b) | To approve the 2023/24 CIL Return to WLBC                                                                 |  |  |  |  |  |  |
|    | 7.2 |    | Human Resources                                                                                           |  |  |  |  |  |  |
|    |     |    | Cllrs. A Timon, K Wright, M Lyons, and M Schofield                                                        |  |  |  |  |  |  |
|    |     |    | Update on the new role of Assistant Parish Clerk.                                                         |  |  |  |  |  |  |
|    | 7.3 |    | Traffic and Road Safety                                                                                   |  |  |  |  |  |  |
|    |     |    | Cllrs. N McCarthy-Thomason, R Brookfield, M Schofield and B Roberts                                       |  |  |  |  |  |  |
|    |     |    |                                                                                                           |  |  |  |  |  |  |